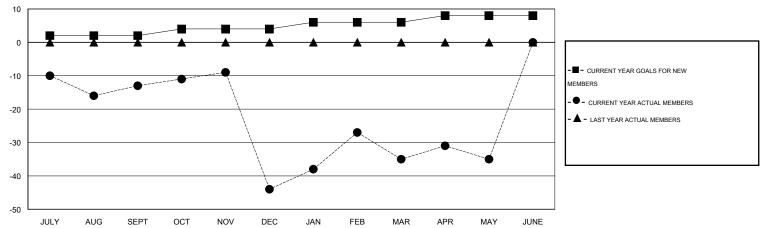

#### GOALS AND ACTUAL MEMBERS CUMULATIVE

| DROPPED CLUBS: 1  DROPPED MEMBERS |     | 46 CLUBS OF 73 ADDED 1 OR MORE NEW MEMBERS | GENDER DISTRIBUTION           MALE         1,749 (79.28%)           FEMALE         457 (20.72%) |     |
|-----------------------------------|-----|--------------------------------------------|-------------------------------------------------------------------------------------------------|-----|
| DECEASED                          | 31  | CLICK HERE FOR HEALTH                      | FAMILY UNIT MEMBERS                                                                             | 333 |
| CLUB CANCELLED                    | 18  | ASSESSMENT DATA                            |                                                                                                 |     |
| OTHER                             | 148 |                                            | HEAD OF HOUSEHOLD                                                                               | 163 |
| TOTAL                             | 197 |                                            | NON-HEAD OF HOUSEHOLD                                                                           | 170 |